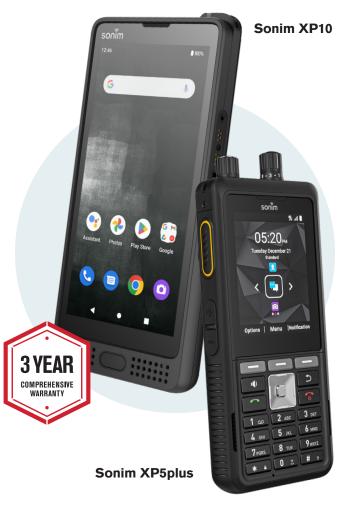

## Transportation partners prefer the Sonim XP10 & Sonim XP5plus

- Dedicated OneTouch PTT
- Handsfree compliant accessories
- Charging vehicle mounts
- 3-Year Comprehensive Warranty
- All-day power

## **Sonim Solutions**/Transportation

Sonim XP10

Sonim XP5plus