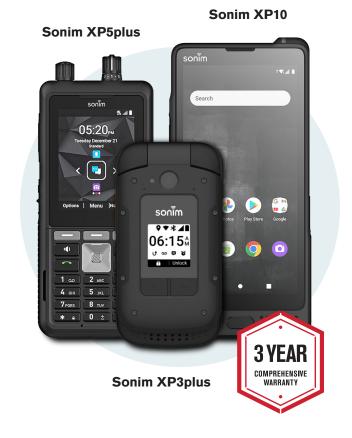

# Public Safety partners prefer the Sonim XP10, XP5plus & XP3plus

- Real OneTouch PTT
- Built-in Band 14 access for dedicated public safety networks
- 3-Year Comprehensive Warranty
- Powerful battery to last all day
- 100dB+ loudspeaker plus noise cancellation technology

# Sonim Solutions /Public Safety: Fire + EMS

Sonim XP3plus