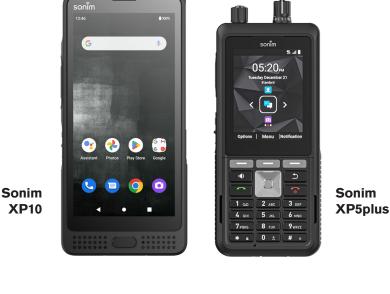

### Law Enforcement partners prefer the Sonim XP10 & Sonim XP5plus

- Real OneTouch PTT
- Built-in Band 14 access for dedicated public safety networks
- 3-Year Comprehensive Warranty
- Powerful battery to last all day
- 100dB+ loudspeaker plus noise cancellation technology

sonim

3 YEAR

COMPREHENSIVE

WARRANT

Sonim XP5plus

Sonim XP10

sonim

05:20