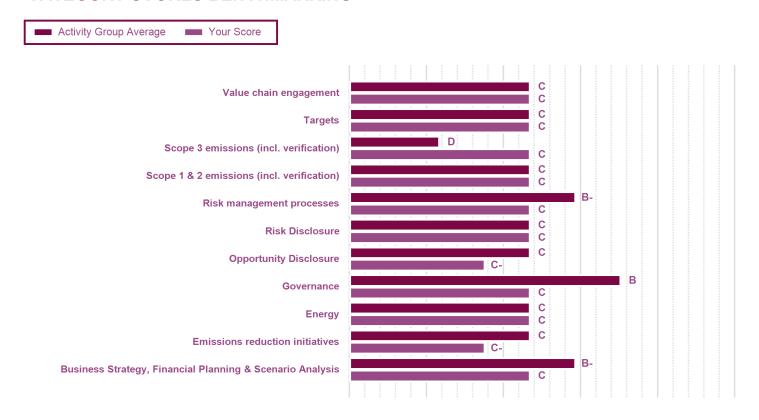

#### **CATEGORY SCORES**

If a company scored C or below, they will not have been scored for Management or Leadership points (the dark purple line represents this).

Please download the **CDP Scoring Introduction** for more information.

#### CATEGORY SCORES BENCHMARKING

Each category score in the bar chart represents the progression within each scoring level. Some categories have not been included for category score breakdown as either not enough questions feed into these categories to give a representative score or they are not scored at both Management and Leadership levels.

Scoring categories are groupings of questions by topic. They are sub-groups of the 2022 questionnaire modules and are consistent across all sectors. Weighting applied to each category varies across sectors to highlight the areas most important to environmental stewardship in specific sectors.