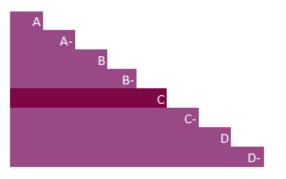

Leadership (A/A-): Implementing current best practices

Management (B/B-): Taking coordinated action on climate issues

Awareness (C/C-): Knowledge of impacts on, and of, climate issues

Disclosure (D/D-): Transparent about climate issues