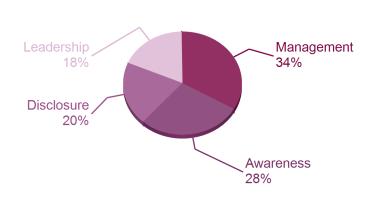

#### **ACTIVITY GROUP PERFORMANCE**

**Electrical & electronic equipment** 

Your company is amongst 28% of companies that reached Awareness level in your Activity Group.