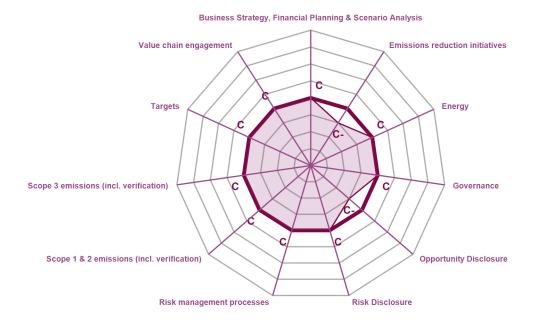

#### **CATEGORY SCORES**

If a company scored C or below, they will not have been scored for Management or Leadership points (the dark purple line represents this).

Please download the **CDP Scoring Introduction** for more information.

#### CATEGORY SCORES BENCHMARKING

Each category score in the bar chart represents the progression within each scoring level. Some categories have not been included for category score breakdown as either not enough questions feed into these categories to give a representative score or they are not scored at both Management and Leadership levels.